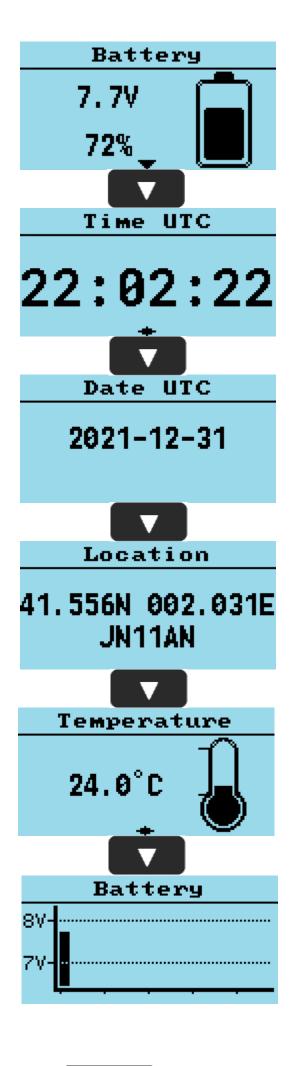

By pressing you go back to OPTIONS MENU

FW v: Feb 28th 2022 7 / 20

Scrollable list

By pressing you go back to MAIN LEVEL

By pressing you go back to MAIN LEVEL

By pressing you go back to MAIN LEVEL

Only shown at 1st access this menú after power cycle