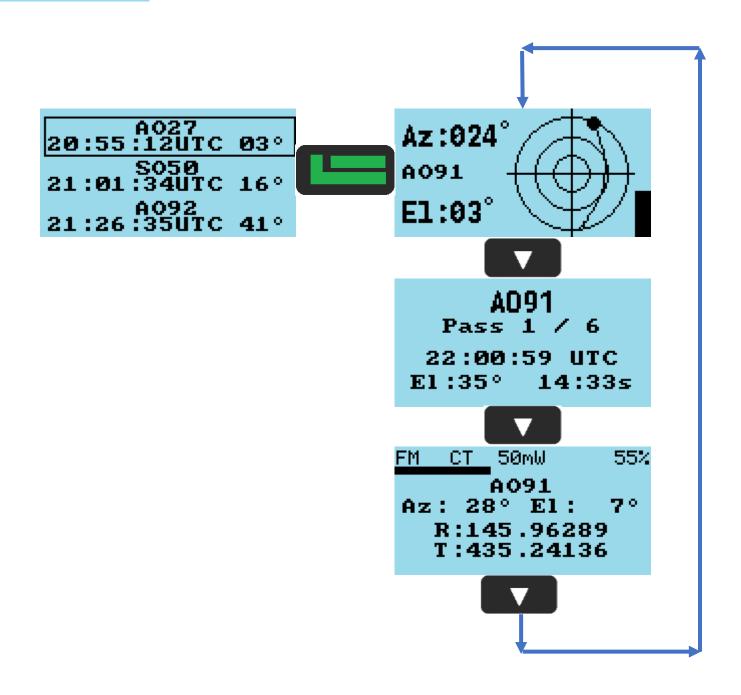

By pressing you go back to previous menu level

Zones
512.5
RoadMap\_Demo
All Channels

Scrollable list

By pressing you go back to MAIN LEVEL

By pressing you into submenu level

By pressing you go back to MAIN LEVEL