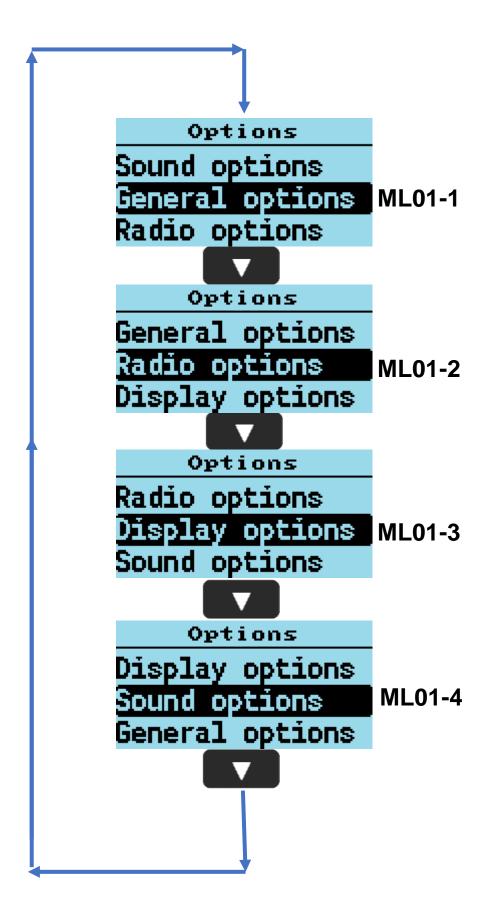

By clicking "GREEN"...
You get into the OpenGD's menu tree...

Please remember, this is a Roadmap not a detailed manual...

By pressing you go back to MAIN SCREEN

By pressing you get into the choice...

By pressing you go back to MAIN LEVEL