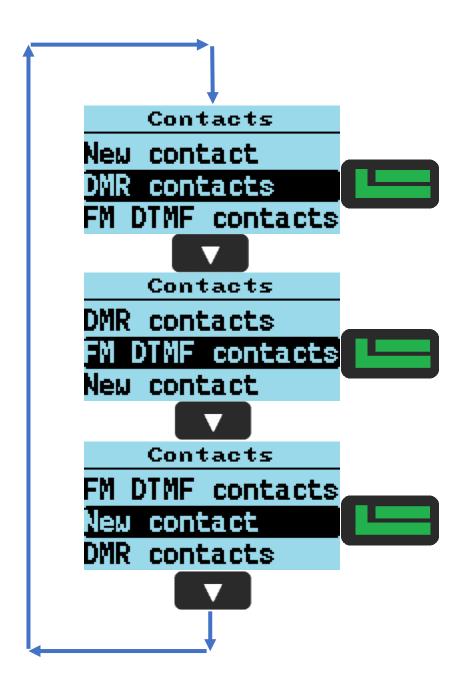

By pressing you go back to previous level

By pressing you go back to previous menu level

By pressing you save the current data into a New Contact

By pressing you go back to previous menu level

By pressing you go back to previous menu