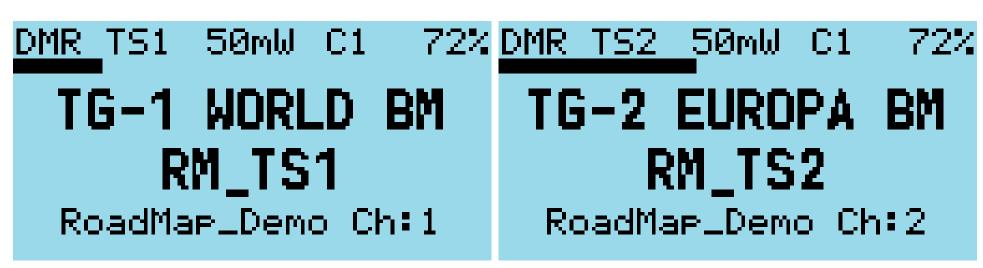

By pressing you go back to previous menu level

Zones
512.5
RoadMap\_Demo
All Channels

Scrollable list

By pressing you go back to MAIN LEVEL

By pressing you into submenu level

By pressing you go back to MAIN LEVEL