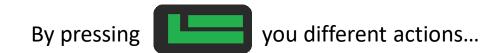

By pressing you go back to previous level

By pressing you go back to previous menu level

By pressing you save the current data into a New Contact

By pressing you go back to previous menu level

By pressing you go back to previous menu