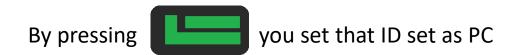

By pressing you go back to previous level

By pressing you go back to previous menu level

By pressing you save the current data into a New Contact

By pressing you go back to previous menu level

By pressing you go back to previous menu