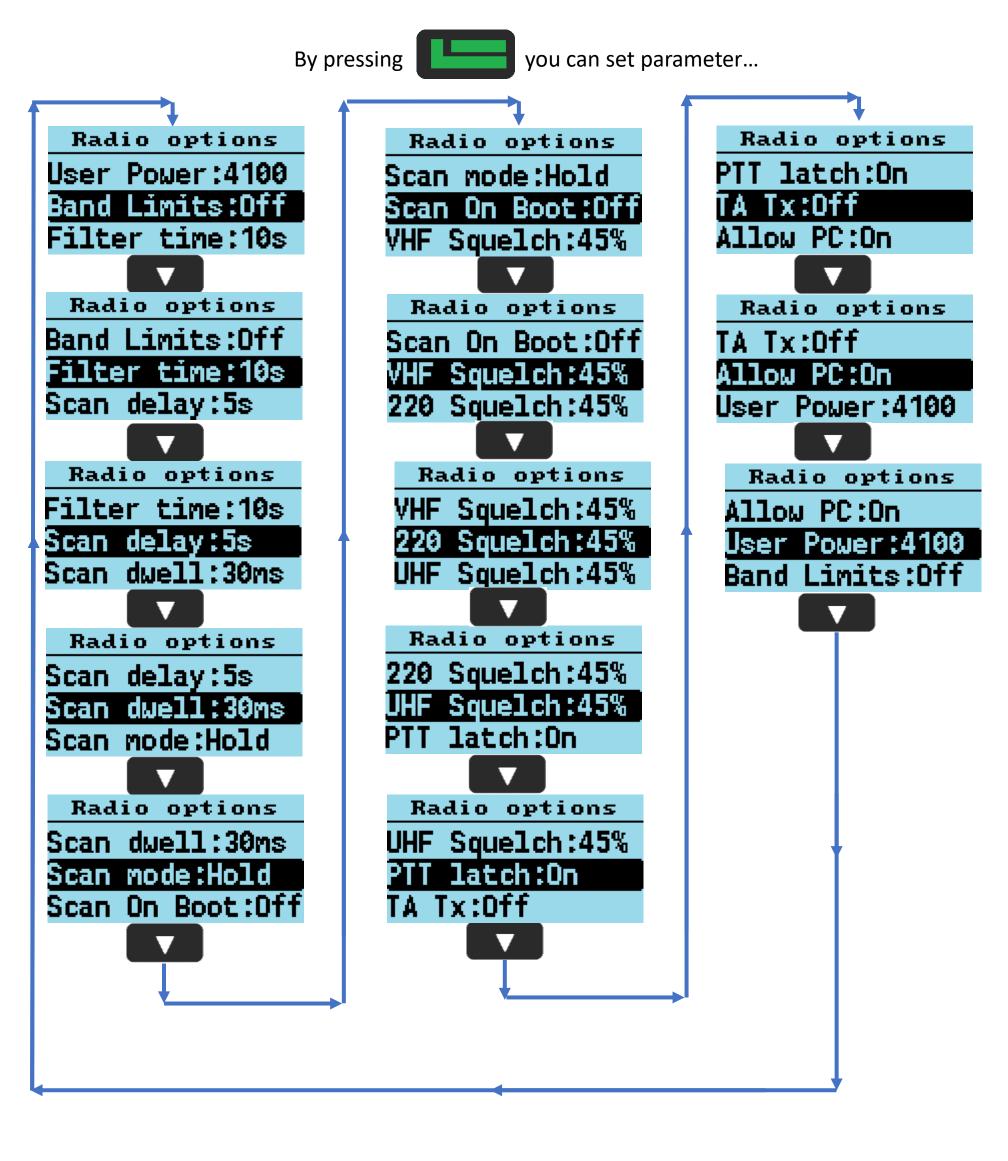

By pressing you can set parameter...

By pressing you go back to OPTIONS MENU

By pressing you go back to OPTIONS MENU

FW v: Feb 28th 2022 5 / 20

By pressing you go back to OPTIONS MENU

By pressing you can set parameter...

By pressing you go back to OPTIONS MENU

FW v: Feb 28th 2022 7 / 20

Scrollable list

By pressing you go back to MAIN LEVEL

By pressing you go back to MAIN LEVEL

By pressing you go back to MAIN LEVEL

Only shown at 1st access this menú after power cycle