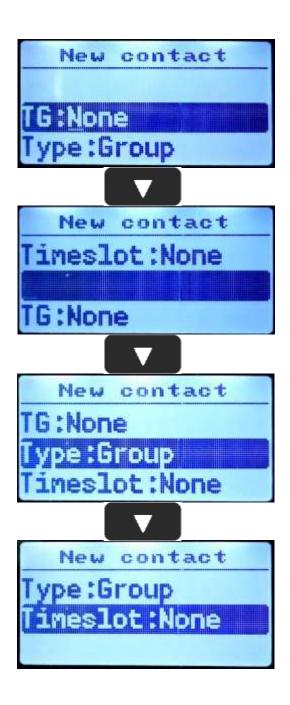

By pressing you go back to previous level

By pressing you go back to previous menu level

By pressing you save the current data into a New Contact

By pressing you go back to previous menu level

By pressing you go back to previous menu