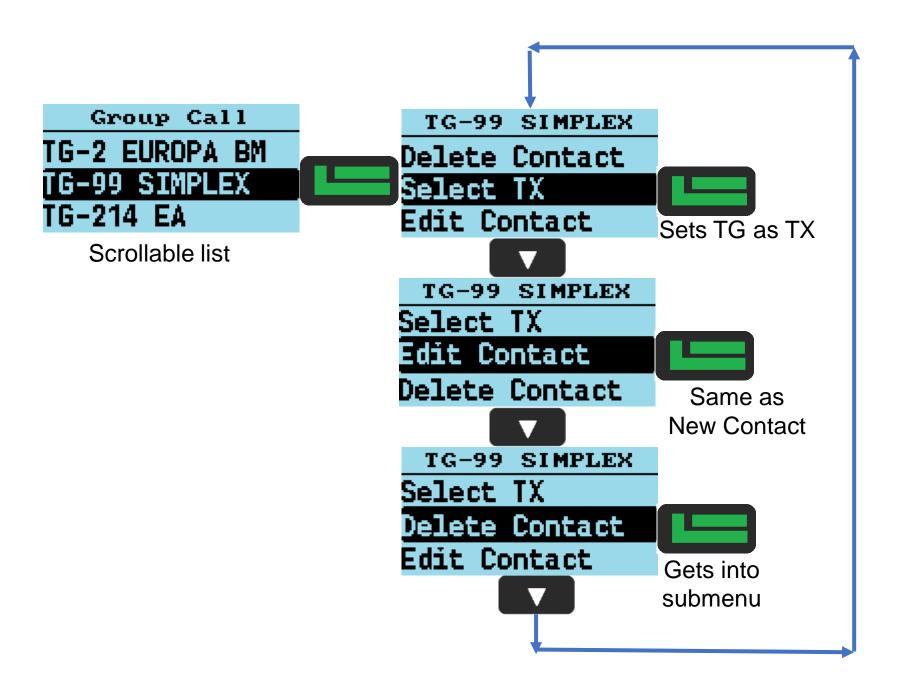

By pressing you go back to previous level

By pressing you go back to previous menu level

By pressing you save the current data into a New Contact

By pressing you go back to previous menu level

By pressing you go back to previous menu