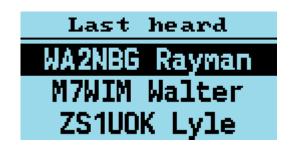

By pressing you go back to previous menu level

Zones
512.5
RoadMap\_Demo
All Channels

Scrollable list

By pressing you go back to MAIN LEVEL

By pressing you into submenu level

By pressing you go back to MAIN LEVEL