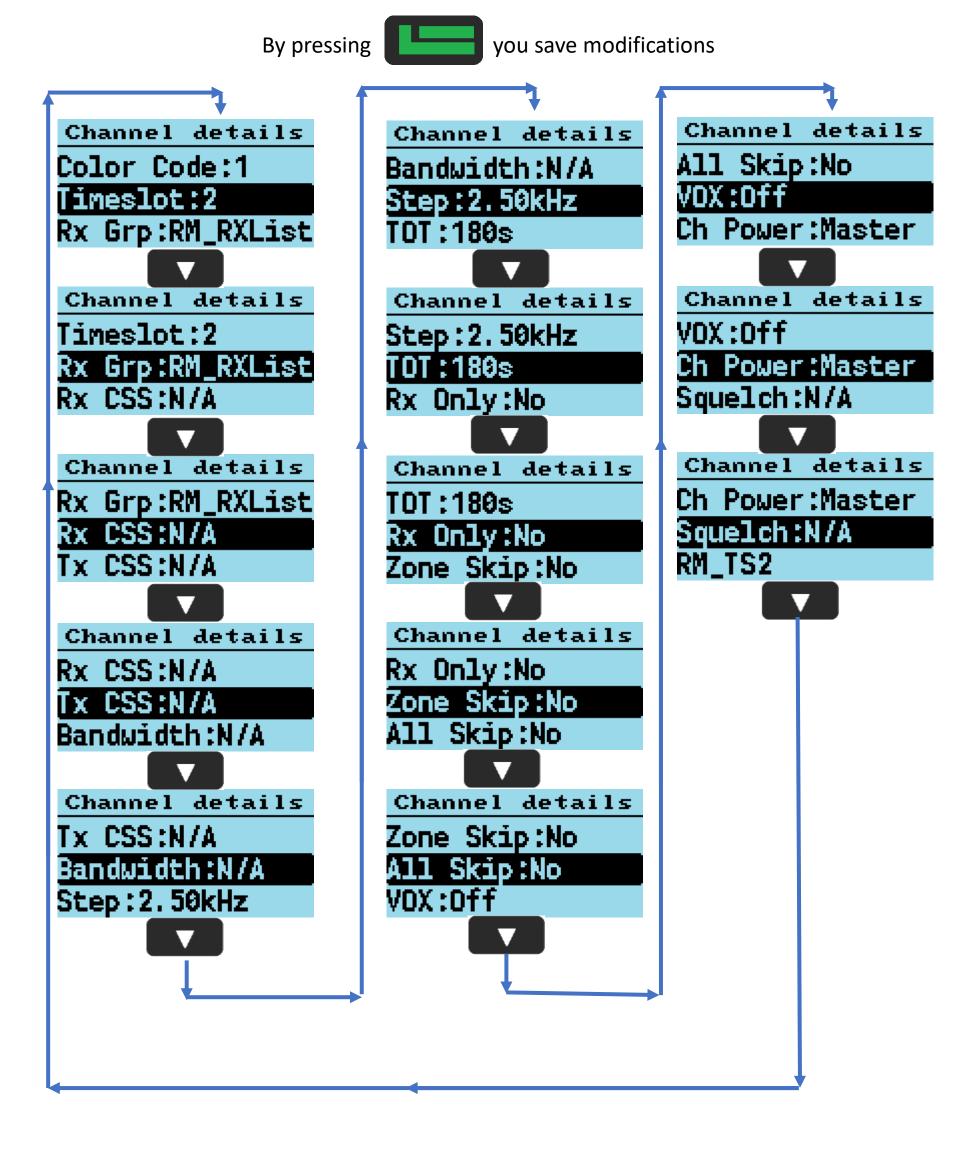

By pressing you can set parameter...

By pressing you go back to OPTIONS MENU

By pressing you go back to OPTIONS MENU

FW v: Feb 28th 2022 5 / 20

By pressing you go back to OPTIONS MENU

By pressing you can set parameter...

By pressing you go back to OPTIONS MENU

FW v: Feb 28th 2022 7 / 20

Scrollable list

By pressing you go back to MAIN LEVEL

By pressing you go back to MAIN LEVEL

By pressing you go back to MAIN LEVEL

Only shown at 1st access this menú after power cycle