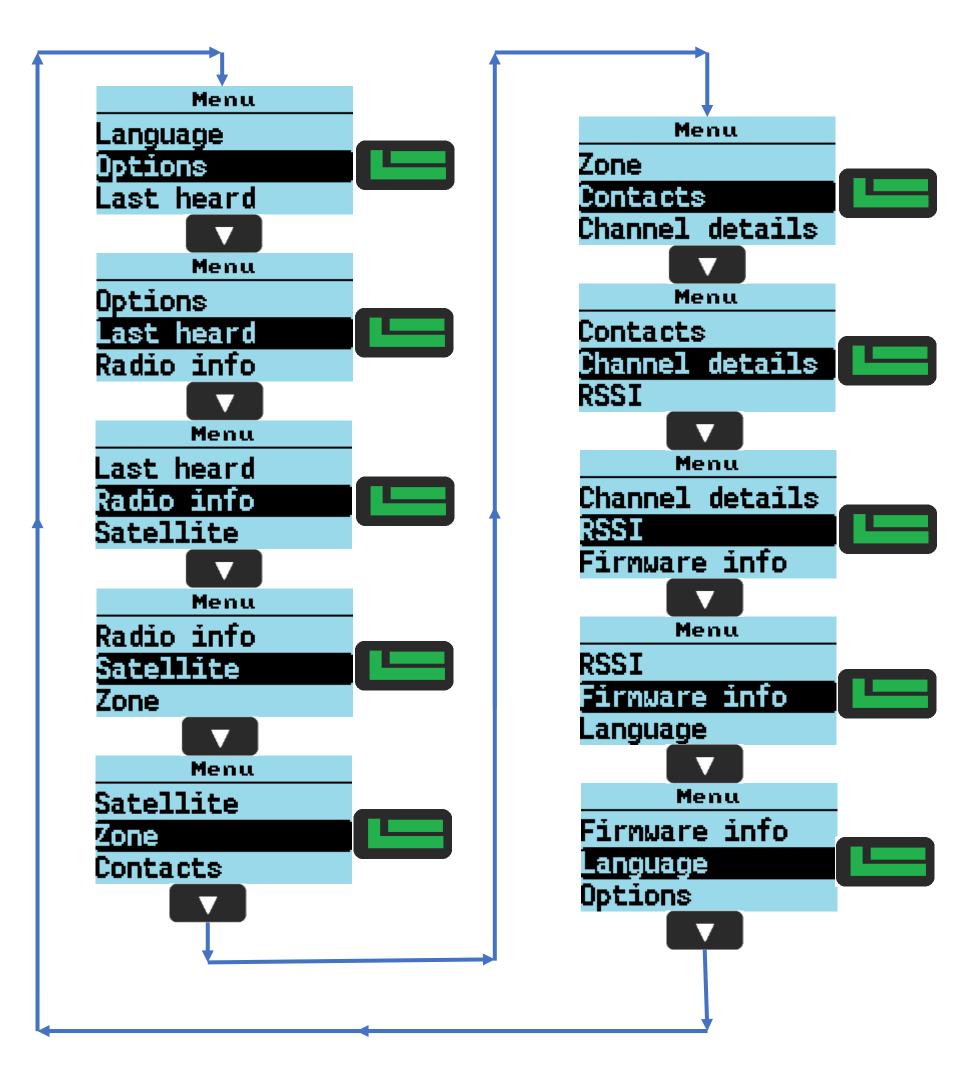

By clicking "GREEN"...
You get into the OpenGD's menu tree...

Please remember, this is a Roadmap not a detailed manual...

By pressing you go back to MAIN SCREEN

By pressing you get into the choice...

By pressing you go back to MAIN LEVEL

By pressing you can set parameter...

By pressing you go back to OPTIONS MENU

By pressing you go back to OPTIONS MENU

FW v: Feb 28th 2022 5 / 20

By pressing you go back to OPTIONS MENU

By pressing you can set parameter...

By pressing you go back to OPTIONS MENU

FW v: Feb 28th 2022 7 / 20

Scrollable list

By pressing you go back to MAIN LEVEL

By pressing you go back to MAIN LEVEL

By pressing you go back to MAIN LEVEL

Only shown at 1st access this menú after power cycle

By pressing you go back to previous menu level

Zones
512.5
RoadMap\_Demo
All Channels

Scrollable list

By pressing you go back to MAIN LEVEL

By pressing you into submenu level

By pressing you go back to MAIN LEVEL

By pressing you go back to previous level

By pressing you go back to previous menu level

By pressing you save the current data into a New Contact

By pressing you go back to previous menu level

By pressing you go back to previous menu

By pressing you go back to previous menu level

By pressing you go back to previous menu

you set language OpenGD will use on menus