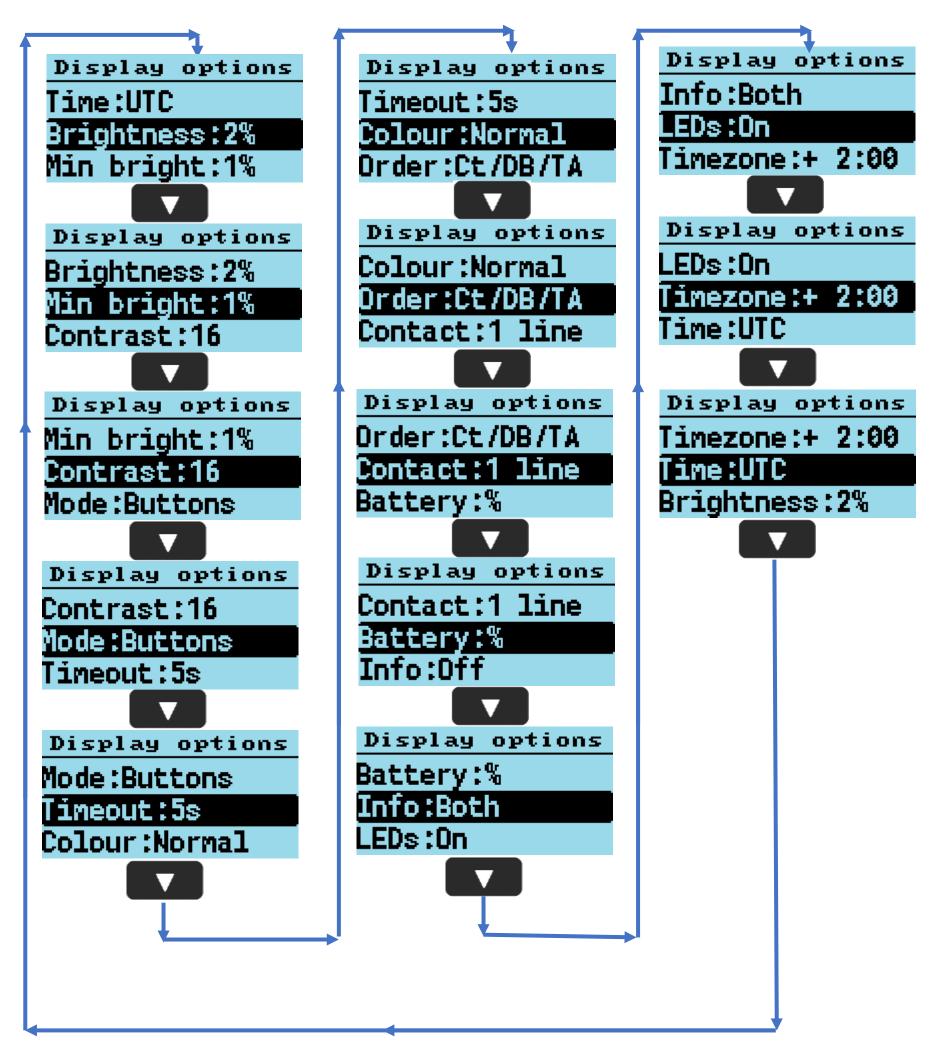

By pressing you can set parameter...

By pressing you go back to OPTIONS MENU

By pressing you go back to OPTIONS MENU

FW v: Feb 28th 2022 5 / 20

By pressing you go back to OPTIONS MENU

By pressing you can set parameter...

By pressing you go back to OPTIONS MENU

FW v: Feb 28th 2022 7 / 20

Scrollable list

By pressing you go back to MAIN LEVEL

By pressing you go back to MAIN LEVEL

By pressing you go back to MAIN LEVEL

Only shown at 1st access this menú after power cycle