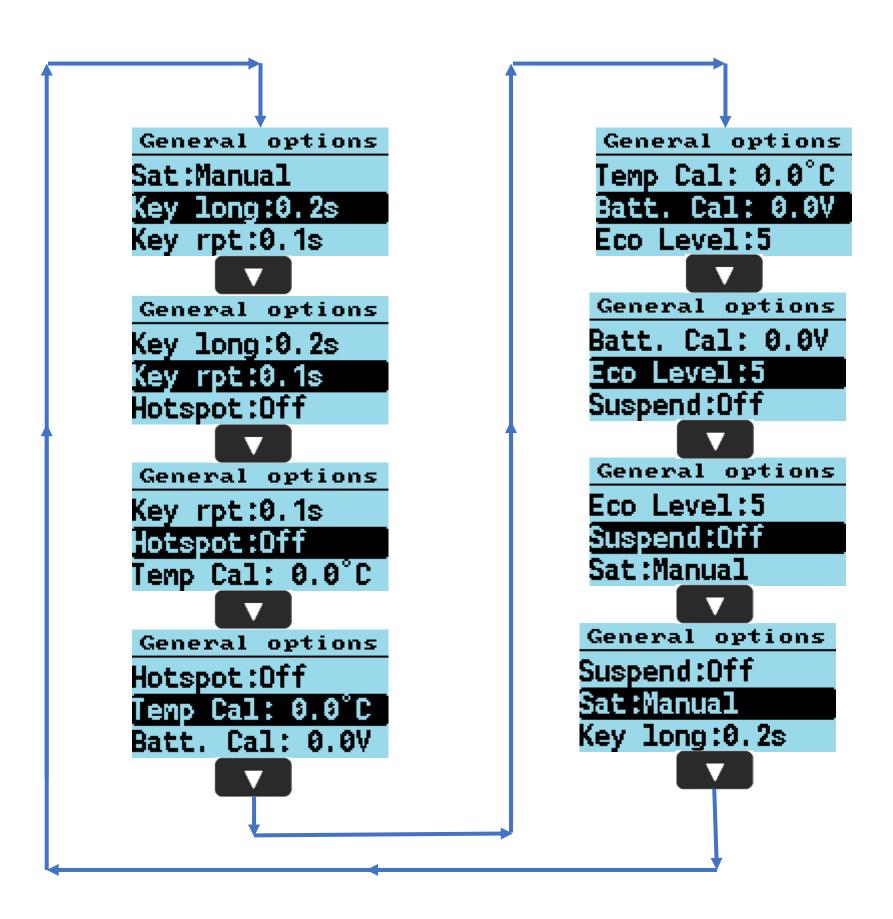

By pressing you can set parameter...

By pressing you go back to OPTIONS MENU

By pressing you go back to OPTIONS MENU

FW v: Feb 28th 2022 5 / 20

By pressing you go back to OPTIONS MENU

By pressing you can set parameter...