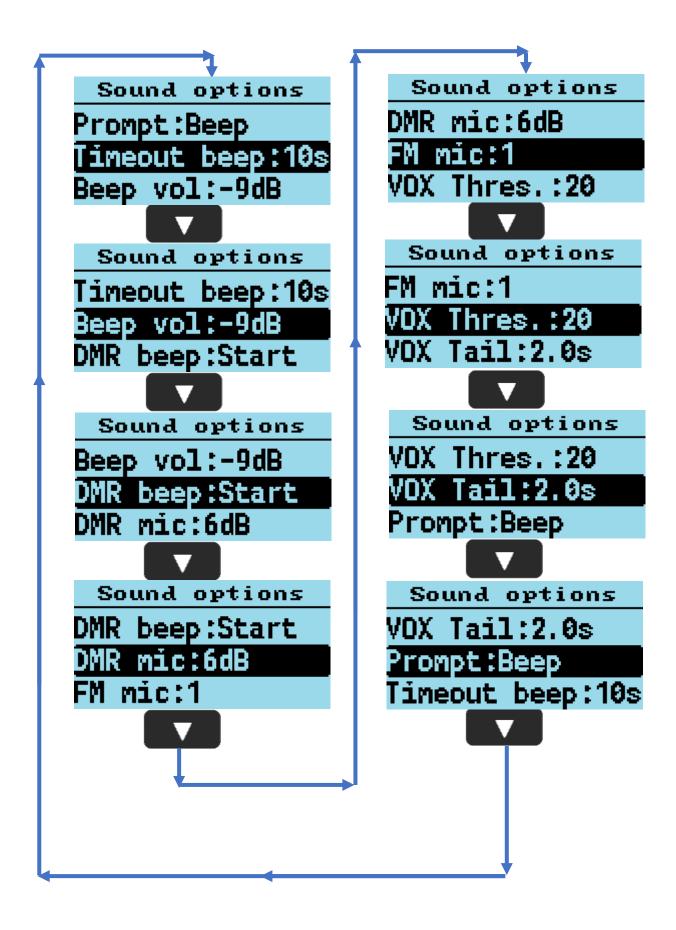

By pressing you can set parameter...

By pressing you go back to OPTIONS MENU

By pressing you go back to OPTIONS MENU

FW v: Feb 28th 2022 5 / 20

By pressing you go back to OPTIONS MENU

By pressing you can set parameter...