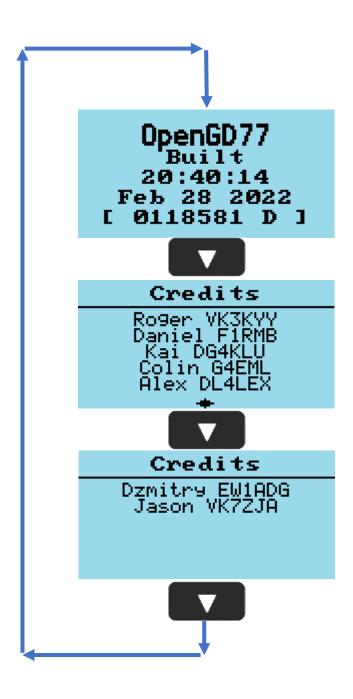

By clicking "GREEN"...
You get into the OpenGD's menu tree...

Please remember, this is a Roadmap not a detailed manual...

By pressing you go back to MAIN SCREEN

By pressing you get into the choice...

By pressing you go back to MAIN LEVEL